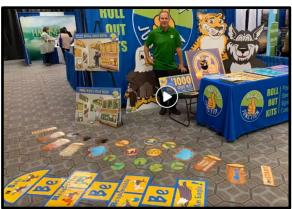

Scratch Resistant with Long-Term Indoor Durability & Short-Term Outdoor Available in 54" x 82' / 1.37M x 25M Rolls / Packed (25) per Skid

**PURPOSE** All-around solution for graphics and signage applied to indoor floors & walls and short-term use for outdoor walkways. Ideal at grocery / retail stores, trade shows, hospitals, transit stations, hotel lobbies, schools, malls, restaurants, train stations, museums, and convenience stores