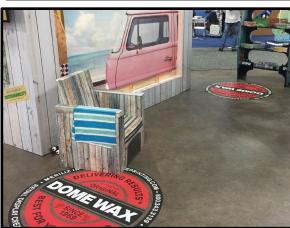

Scratch Resistant with Long-Term Indoor Durability & Short-Term Outdoor Available in 54" x 82' / 1.37M x 25M Rolls / Packed (25) per Skid

**PURPOSE** All-around solution for graphics and signage applied to indoor floors & walls and short-term use for outdoor walkways. Ideal at grocery / retail stores, trade shows, hospitals, transit stations, hotel lobbies, schools, malls, restaurants, train stations, museums, and convenience stores