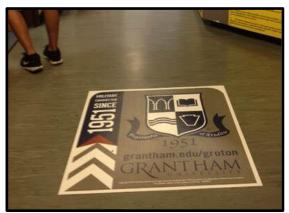

Scratch Resistant with Long-Term Indoor Durability & Short-Term Outdoor Available in 54" x 82' / 1.37M x 25M Rolls / Packed (25) per Skid

**PURPOSE** All-around solution for graphics and signage applied to indoor floors & walls and short-term use for outdoor walkways. Ideal at grocery / retail stores, trade shows, hospitals, transit stations, hotel lobbies, schools, malls, restaurants, train stations, museums, and convenience stores